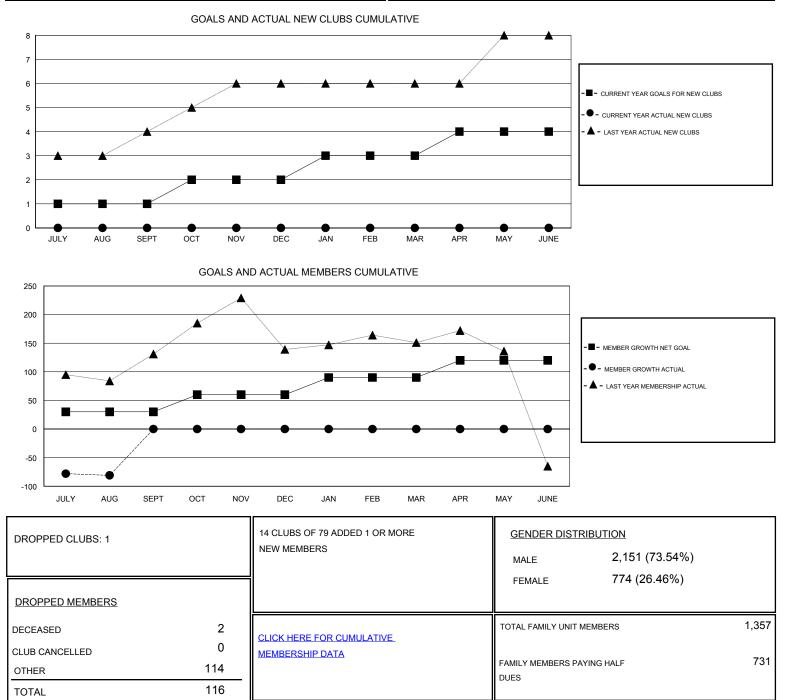

## District 320 A

Results as of: 8/31/2019

| GMT:                           | LOCATION INDIA |   |   |                                  |    |    | GMT CA |
|--------------------------------|----------------|---|---|----------------------------------|----|----|--------|
| Clubs<br>RESULTS FOR 2019-2020 |                |   |   | Members<br>RESULTS FOR 2019-2020 |    |    |        |
|                                |                |   |   |                                  |    |    |        |
| JULY/AUG/SEPT                  | 1              | 0 | 1 | JULY/AUG/SEPT                    | 30 | 46 | 116    |
| OCT/NOV/DEC                    | 1              | 0 | 0 | OCT/NOV/DEC                      | 30 | 0  | 0      |
| JAN/FEB/MAR                    | 1              | 0 | 0 | JAN/FEB/MAR                      | 30 | 0  | 0      |
| APR/MAY/JUNE                   | 1              | 0 | 0 | APR/MAY/JUNE                     | 30 | 0  | 0      |